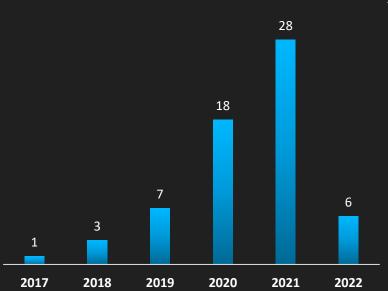

## TOP 12 ASSIGNEES

|                                     | CN | ΕP | ΙB | US | Total |
|-------------------------------------|----|----|----|----|-------|
| MICROSOFT TECHNOLOGY LICENSING, LLC |    |    |    | 5  | 5     |
| UMNAI LIMITED                       |    | 3  |    | 2  | 5     |
| PING AN TECH SHENZHEN CO LTD        | 4  |    |    |    | 4     |
| GOOGLE LLC                          |    |    |    | 3  | 3     |
| ZHEJIANG LAB                        | 2  |    |    | 1  | 3     |
| TELEPATHY LABS, INC.                |    |    |    | 2  | 2     |
| APPLICA SP. Z O.O.                  |    |    | 1  | 1  | 2     |
| DEEPMIND TECHNOLOGIES LIMITED       |    | 2  |    |    | 2     |
| X DEVELOPMENT LLC                   |    |    |    | 2  | 2     |
| Baidu USA LLC                       |    | 1  |    | 1  | 2     |
| SALESFORCE.COM, INC.                |    |    |    | 2  | 2     |
| SEARCHABLE AI CORP                  |    |    |    | 2  | 2     |
| Total                               | 6  | 6  | 1  | 21 | 34    |